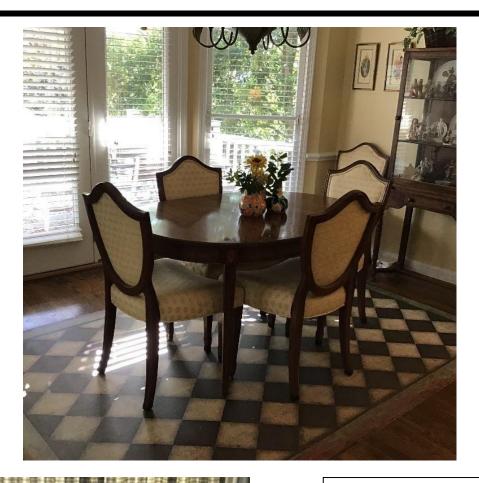

Captain Nemo custom size 8x10









Vinyl Floor Cloths are not just for the floor. Use them as tabletop protectors.













#### Pattern 7 Checkered Past

Any Pattern 7 color can be made with less distressing for a cleaner look. Contact the store for more info.









Check Please



### Pattern 9 Checkmate







#### Checkmate







Pattern 9 Checkmate











## Pattern 14 Great Expectations























Pattern 20 Astraea \*lightly distressed version custom size runner



Pattern 20 Astraea



Pattern 20 Vesper Used as a tabletop protector



### Pattern 20 Stargazer

Stargazer is made with or without a border. The vinyl cuts easily to fit around fixtures, air vents, or angled corners.