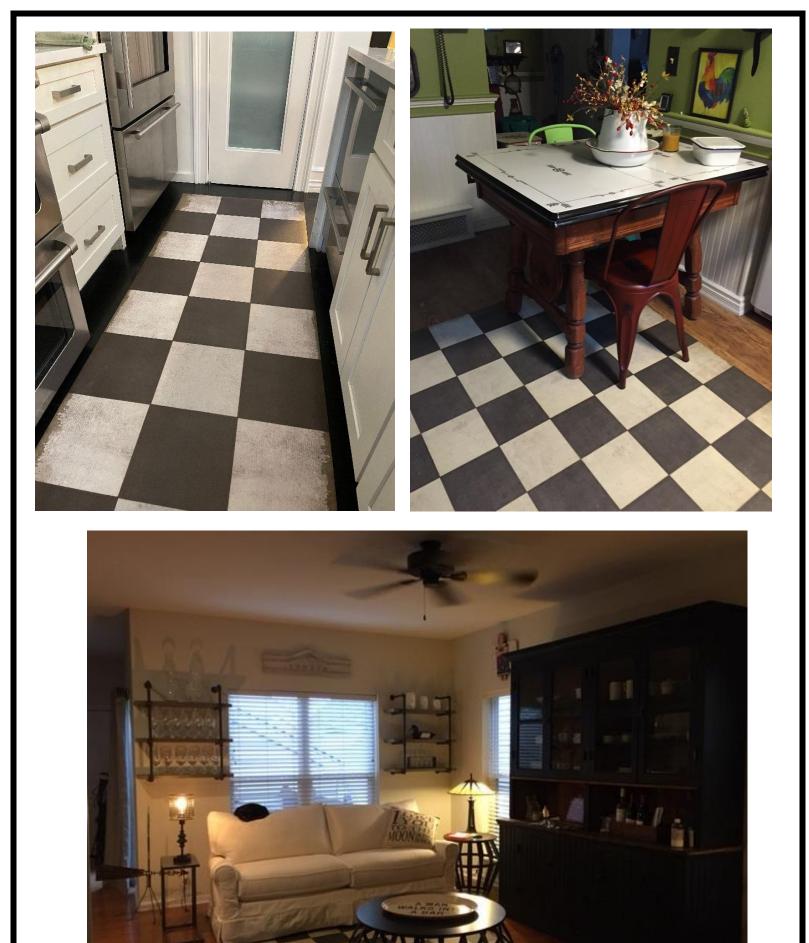

### Pattern 20 Stargazer

Stargazer is made with or without a border. The vinyl cuts easily to fit around fixtures, air vents, or angled corners.