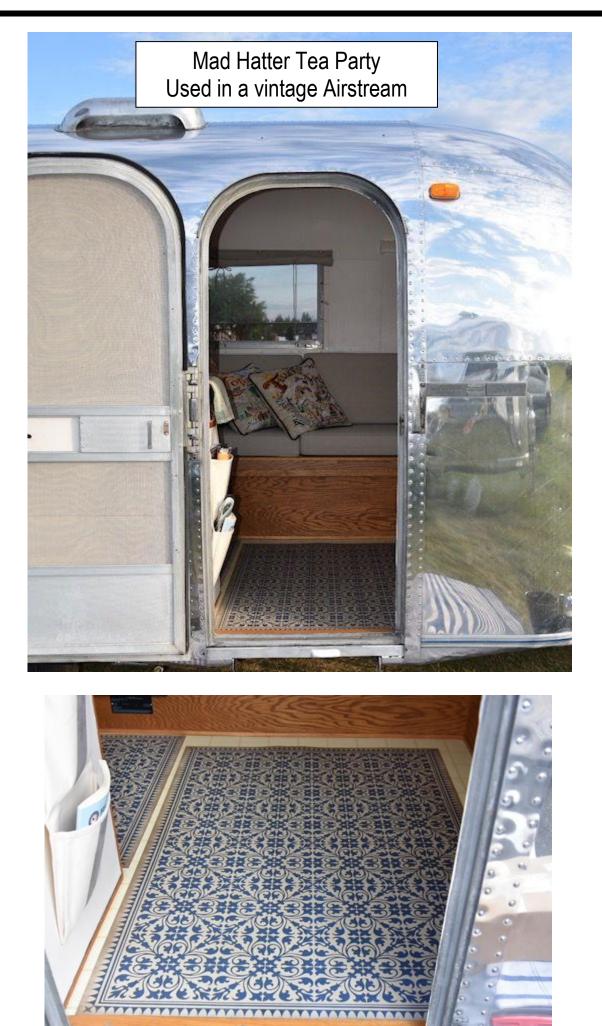

### Pattern 20 Stargazer

Stargazer is made with or without a border. The vinyl cuts easily to fit around fixtures, air vents, or angled corners.