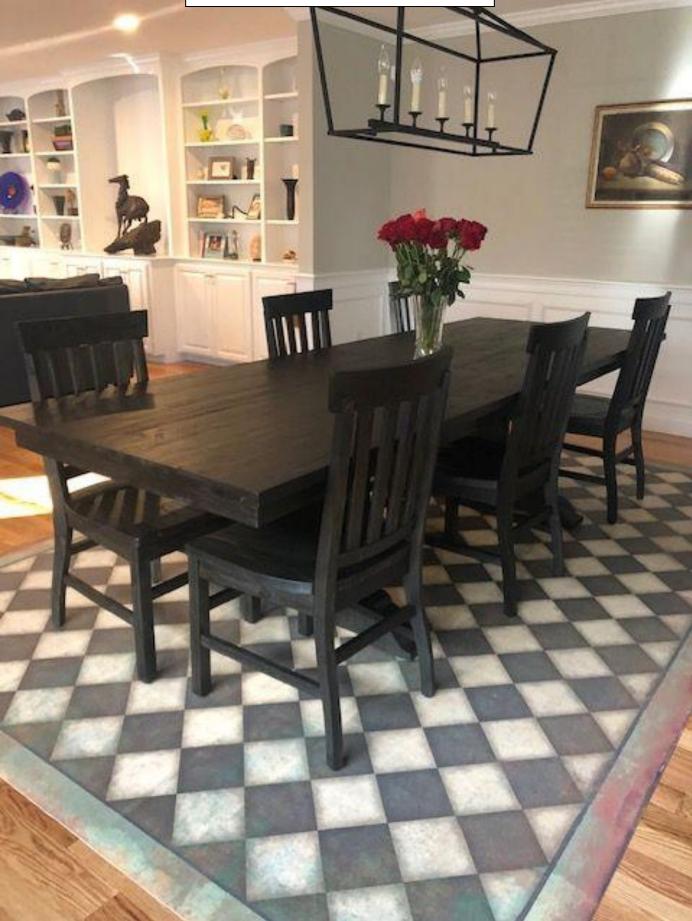

Captain Nemo custom size 8x10









Vinyl Floor Cloths are not just for the floor. Use them as tabletop protectors.













#### Pattern 7 Checkered Past

Any Pattern 7 color can be made with less distressing for a cleaner look. Contact the store for more info.









Check Please



### Pattern 9 Checkmate







#### Checkmate







Pattern 9 Checkmate











## Pattern 14 Great Expectations























Pattern 20 Astraea \*lightly distressed version custom size runner



Pattern 20 Astraea



Pattern 20 Vesper Used as a tabletop protector



### Pattern 20 Stargazer

Stargazer is made with or without a border. The vinyl cuts easily to fit around fixtures, air vents, or angled corners.