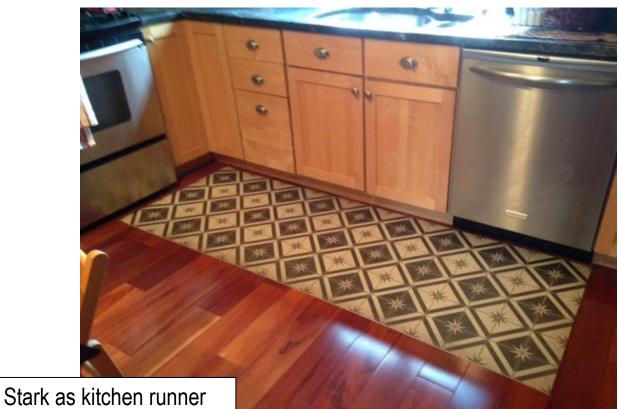

### Pattern 20 Stargazer

Stargazer is made with or without a border. The vinyl cuts easily to fit around fixtures, air vents, or angled corners.