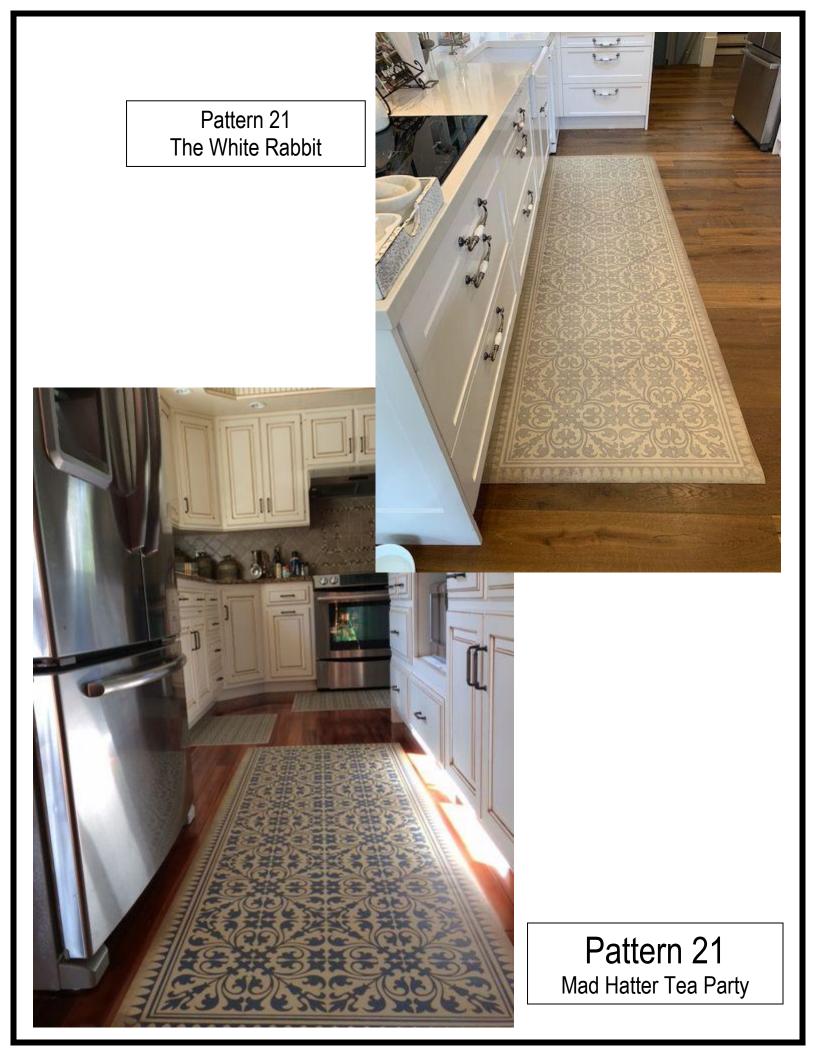

Captain Nemo custom size 8x10









Vinyl Floor Cloths are not just for the floor. Use them as tabletop protectors.













#### Pattern 7 Checkered Past

Any Pattern 7 color can be made with less distressing for a cleaner look. Contact the store for more info.









Check Please



### Pattern 9 Checkmate







#### Checkmate







Pattern 9 Checkmate











## Pattern 14 Great Expectations























Pattern 20 Astraea \*lightly distressed version custom size runner



Pattern 20 Astraea



Pattern 20 Vesper Used as a tabletop protector



### Pattern 20 Stargazer

Stargazer is made with or without a border. The vinyl cuts easily to fit around fixtures, air vents, or angled corners.