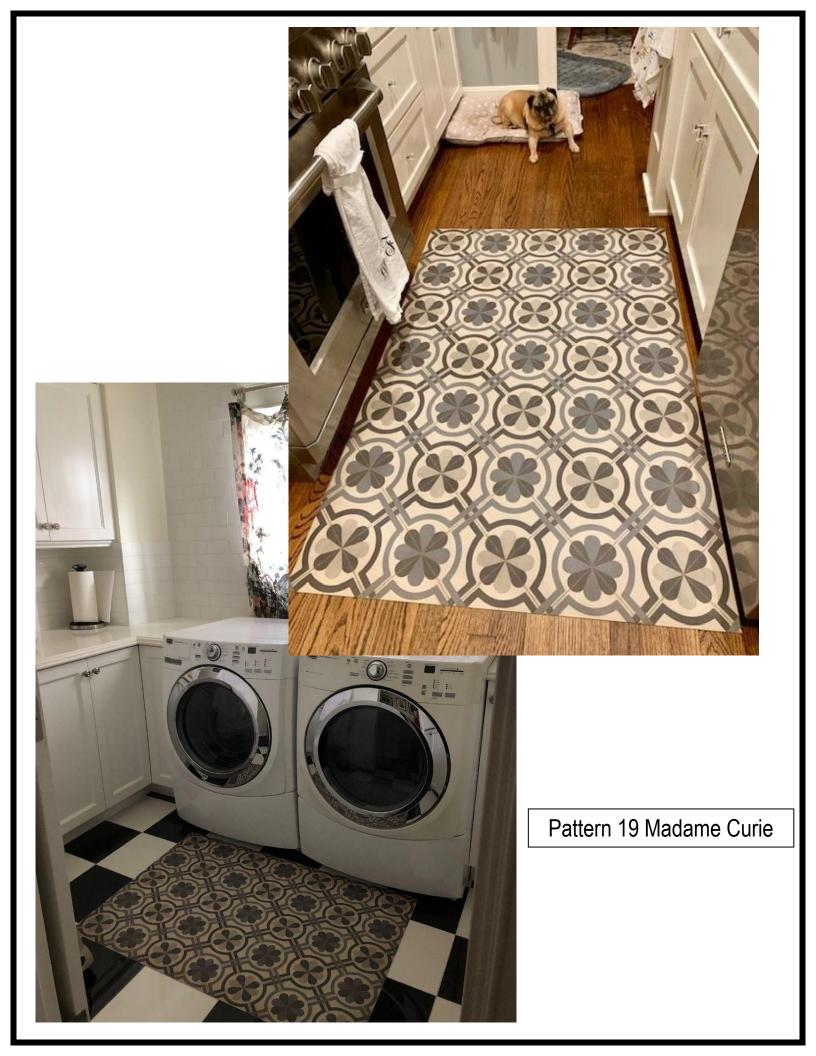

Captain Nemo custom size 8x10









Vinyl Floor Cloths are not just for the floor. Use them as tabletop protectors.













#### Pattern 7 Checkered Past

Any Pattern 7 color can be made with less distressing for a cleaner look. Contact the store for more info.









Check Please



### Pattern 9 Checkmate







#### Checkmate







Pattern 9 Checkmate











## Pattern 14 Great Expectations























Pattern 20 Astraea \*lightly distressed version custom size runner



Pattern 20 Astraea



Pattern 20 Vesper Used as a tabletop protector



### Pattern 20 Stargazer

Stargazer is made with or without a border. The vinyl cuts easily to fit around fixtures, air vents, or angled corners.