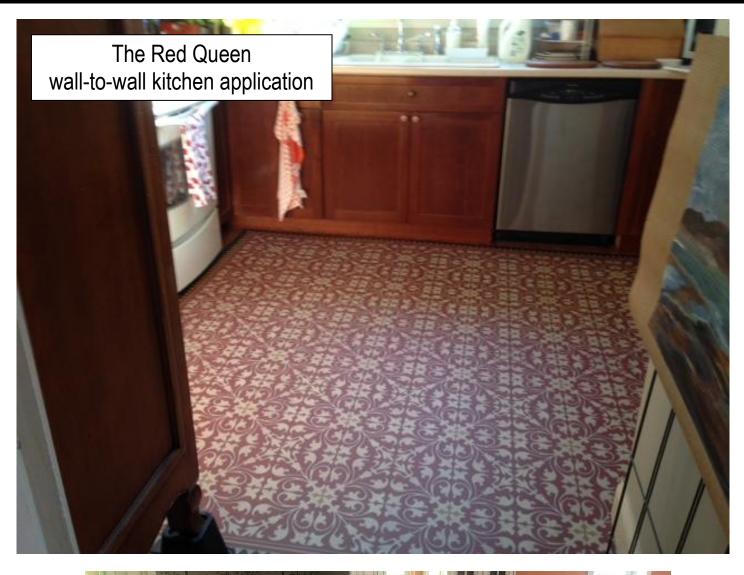

### Pattern 20 Stargazer

Stargazer is made with or without a border. The vinyl cuts easily to fit around fixtures, air vents, or angled corners.