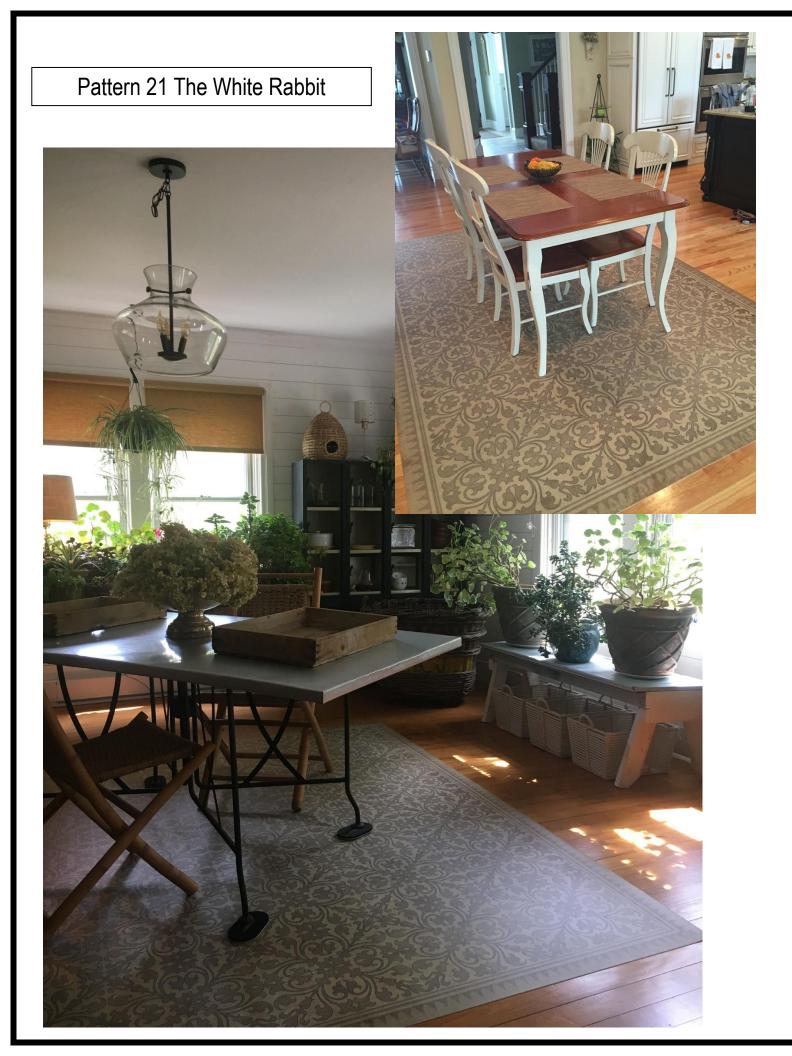

### Pattern 20 Stargazer

Stargazer is made with or without a border. The vinyl cuts easily to fit around fixtures, air vents, or angled corners.