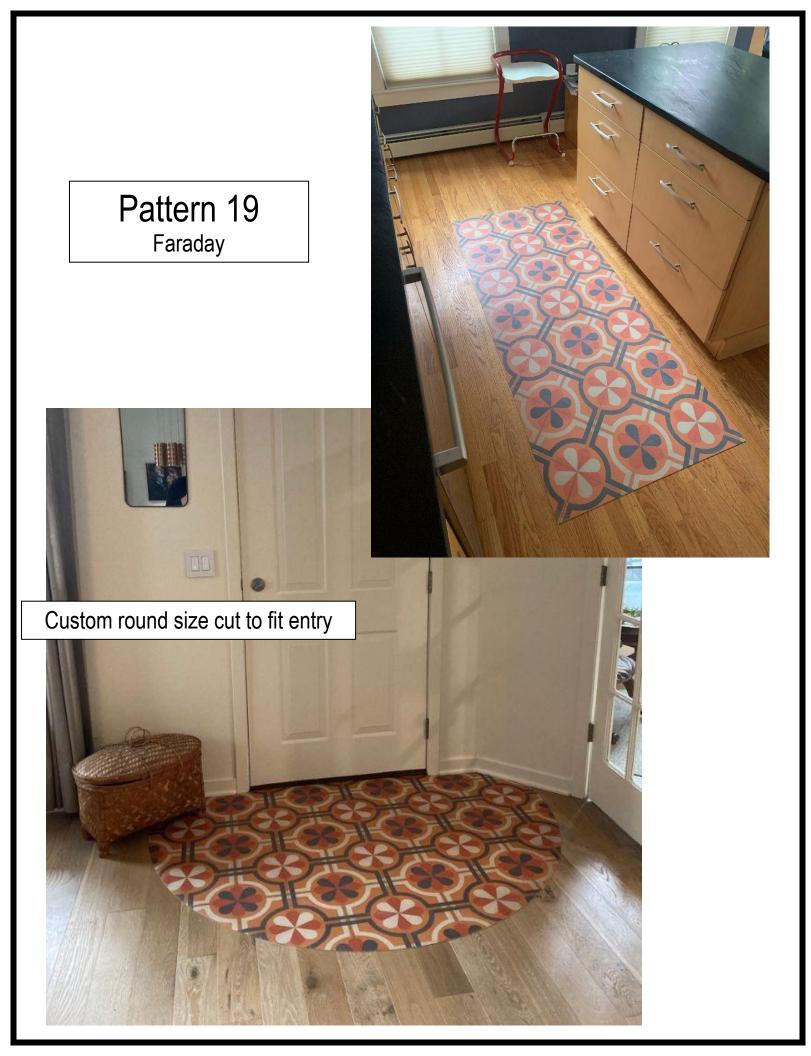

Captain Nemo custom size 8x10









Vinyl Floor Cloths are not just for the floor. Use them as tabletop protectors.













#### Pattern 7 Checkered Past

Any Pattern 7 color can be made with less distressing for a cleaner look. Contact the store for more info.









Check Please



### Pattern 9 Checkmate







#### Checkmate







Pattern 9 Checkmate











## Pattern 14 Great Expectations























Pattern 20 Astraea \*lightly distressed version custom size runner



Pattern 20 Astraea



Pattern 20 Vesper Used as a tabletop protector



### Pattern 20 Stargazer

Stargazer is made with or without a border. The vinyl cuts easily to fit around fixtures, air vents, or angled corners.