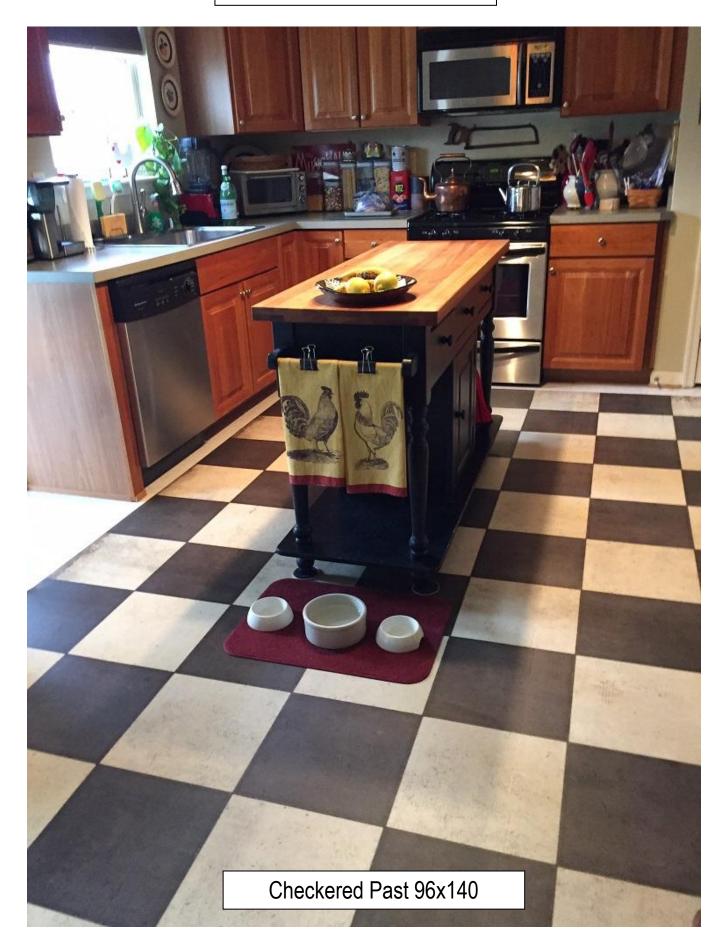

#### Pattern 7 Checkered Past

Any Pattern 7 color can be made with less distressing for a cleaner look. Contact the store for more info.

Check Please