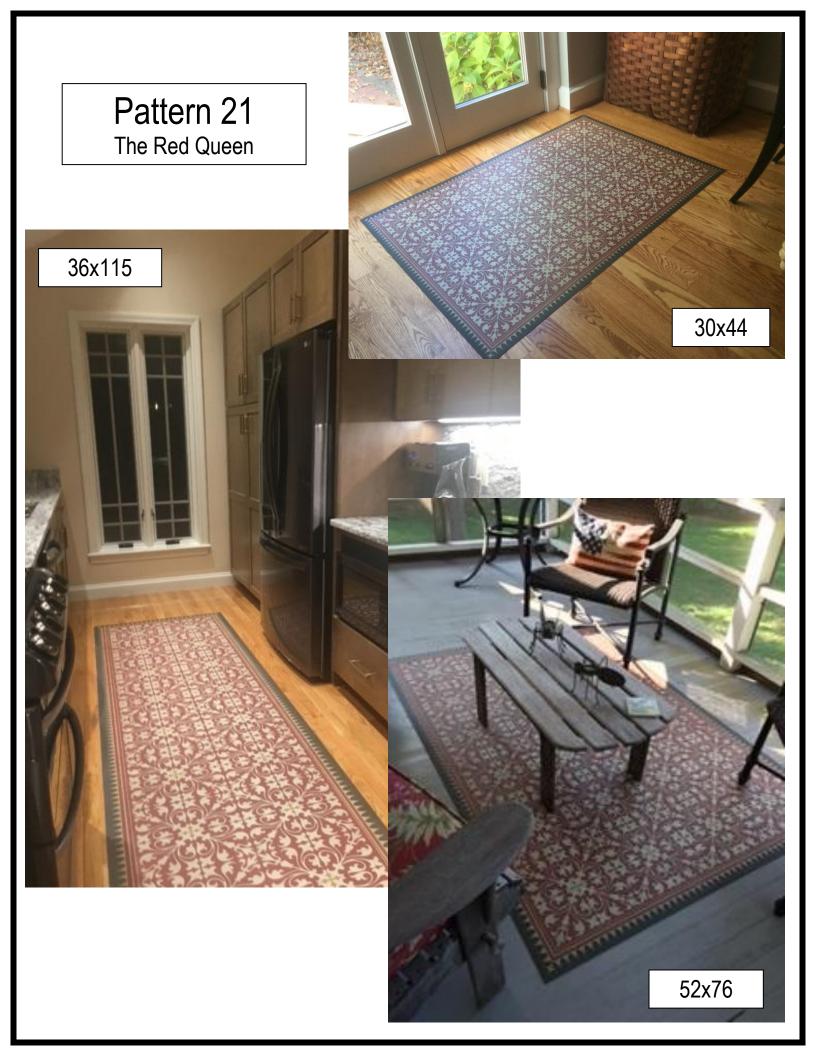

Captain Nemo custom size 8x10









Vinyl Floor Cloths are not just for the floor. Use them as tabletop protectors.













#### Pattern 7 Checkered Past

Any Pattern 7 color can be made with less distressing for a cleaner look. Contact the store for more info.









Check Please



### Pattern 9 Checkmate







#### Checkmate







Pattern 9 Checkmate











## Pattern 14 Great Expectations























Pattern 20 Astraea \*lightly distressed version custom size runner



Pattern 20 Astraea



Pattern 20 Vesper Used as a tabletop protector



### Pattern 20 Stargazer

Stargazer is made with or without a border. The vinyl cuts easily to fit around fixtures, air vents, or angled corners.