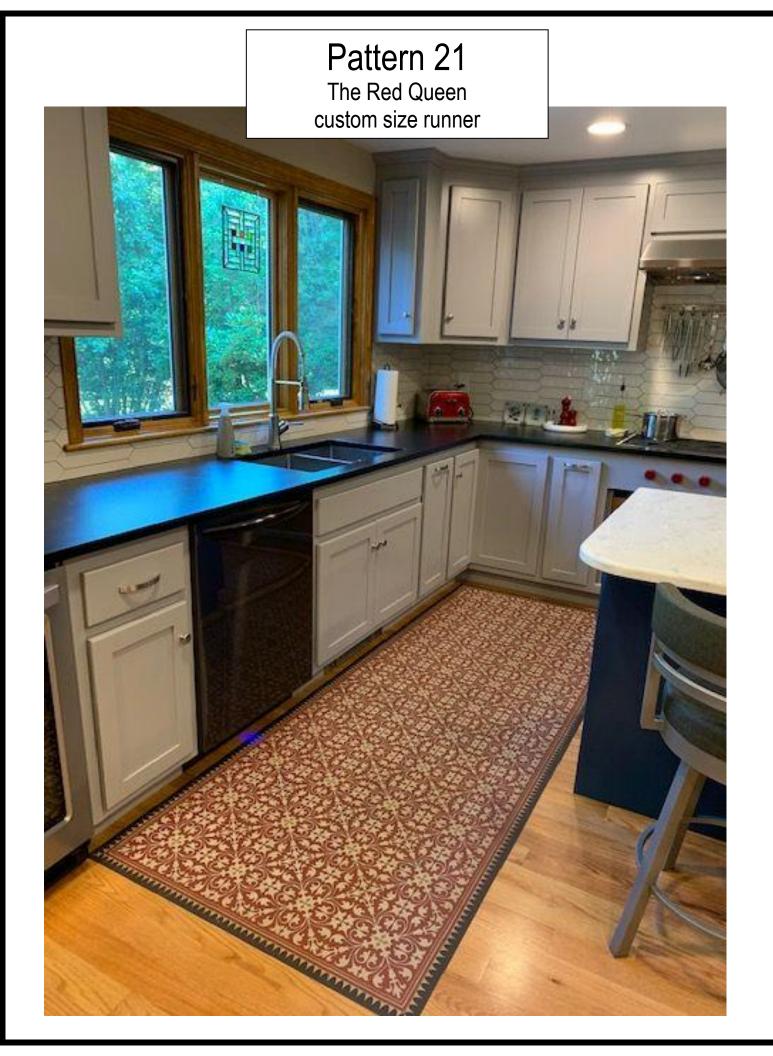

Captain Nemo custom size 8x10









Vinyl Floor Cloths are not just for the floor. Use them as tabletop protectors.













#### Pattern 7 Checkered Past

Any Pattern 7 color can be made with less distressing for a cleaner look. Contact the store for more info.









Check Please



### Pattern 9 Checkmate







#### Checkmate







Pattern 9 Checkmate











## Pattern 14 Great Expectations























Pattern 20 Astraea \*lightly distressed version custom size runner



Pattern 20 Astraea



Pattern 20 Vesper Used as a tabletop protector



### Pattern 20 Stargazer

Stargazer is made with or without a border. The vinyl cuts easily to fit around fixtures, air vents, or angled corners.