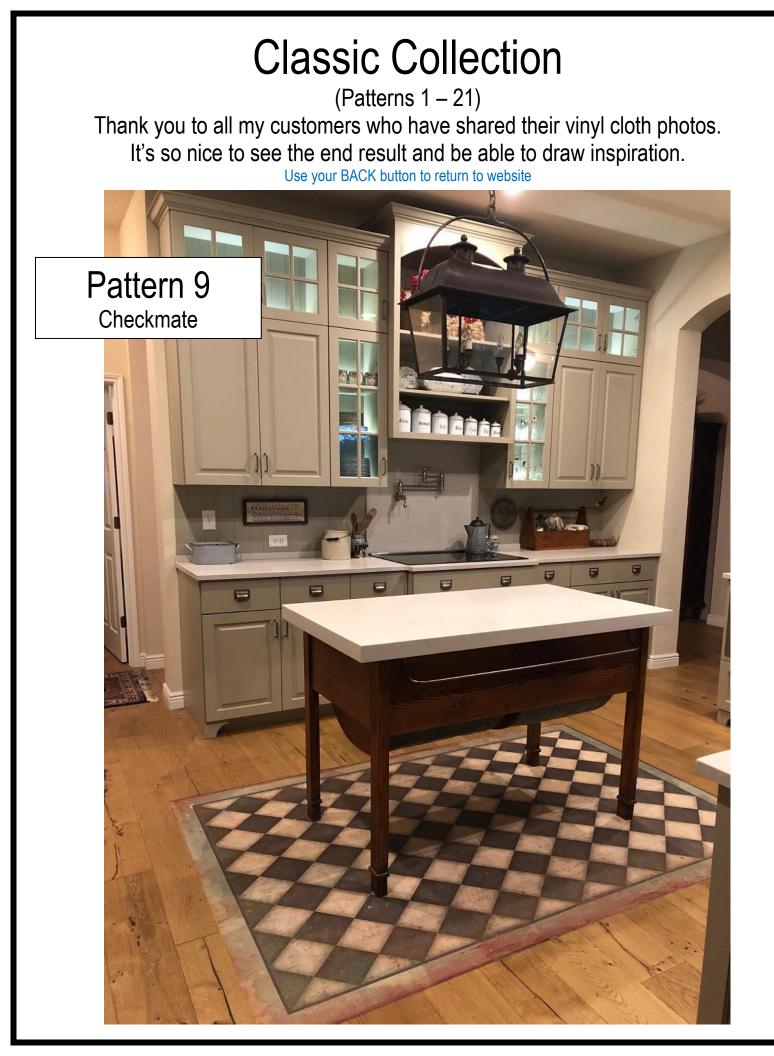

Captain Nemo custom size 8x10









Vinyl Floor Cloths are not just for the floor. Use them as tabletop protectors.













#### Pattern 7 Checkered Past

Any Pattern 7 color can be made with less distressing for a cleaner look. Contact the store for more info.









Check Please



### Pattern 9 Checkmate







#### Checkmate







Pattern 9 Checkmate











## Pattern 14 Great Expectations























Pattern 20 Astraea \*lightly distressed version custom size runner



Pattern 20 Astraea



Pattern 20 Vesper Used as a tabletop protector



### Pattern 20 Stargazer

Stargazer is made with or without a border. The vinyl cuts easily to fit around fixtures, air vents, or angled corners.