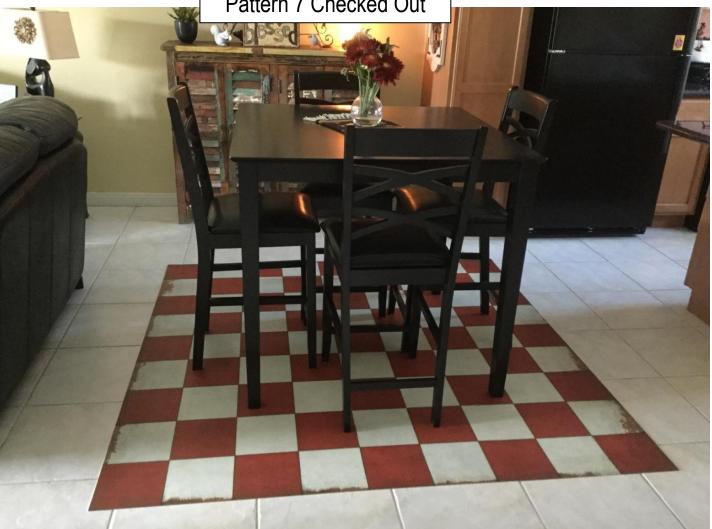

#### Pattern 7 Checkered Past

Any Pattern 7 color can be made with less distressing for a cleaner look. Contact the store for more info.

Check Please