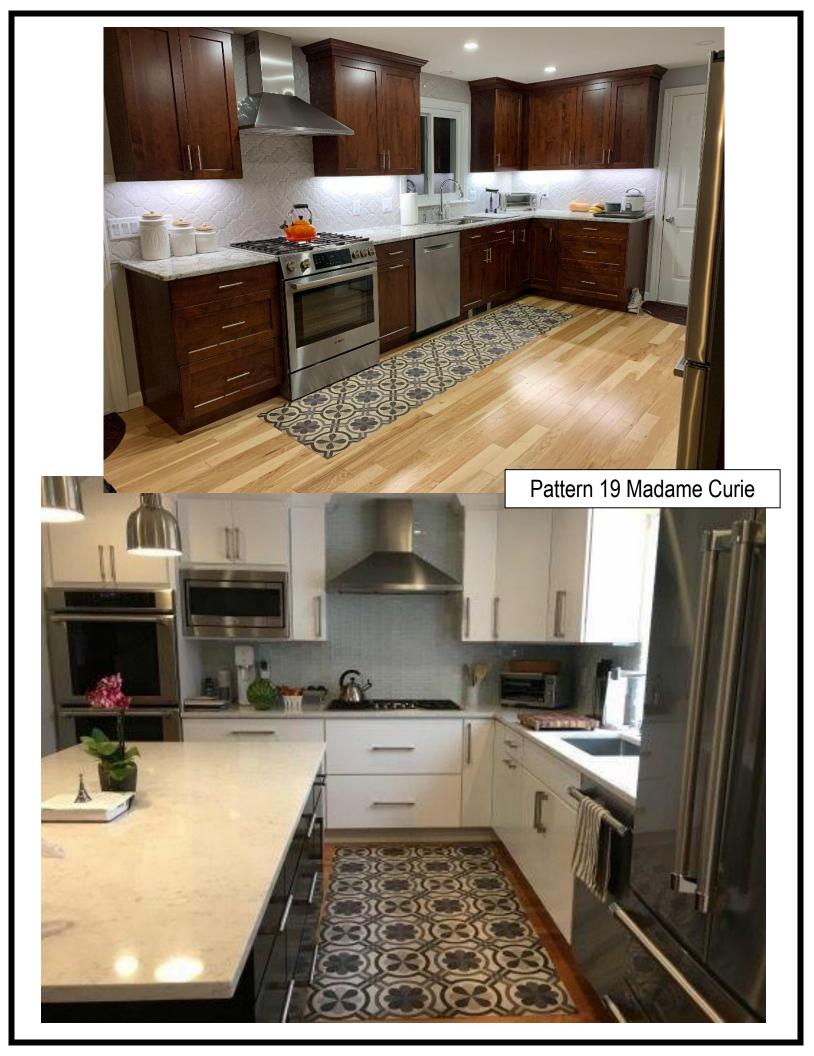

Captain Nemo custom size 8x10









Vinyl Floor Cloths are not just for the floor. Use them as tabletop protectors.













#### Pattern 7 Checkered Past

Any Pattern 7 color can be made with less distressing for a cleaner look. Contact the store for more info.









Check Please



### Pattern 9 Checkmate







#### Checkmate







Pattern 9 Checkmate











## Pattern 14 Great Expectations























Pattern 20 Astraea \*lightly distressed version custom size runner



Pattern 20 Astraea



Pattern 20 Vesper Used as a tabletop protector



### Pattern 20 Stargazer

Stargazer is made with or without a border. The vinyl cuts easily to fit around fixtures, air vents, or angled corners.