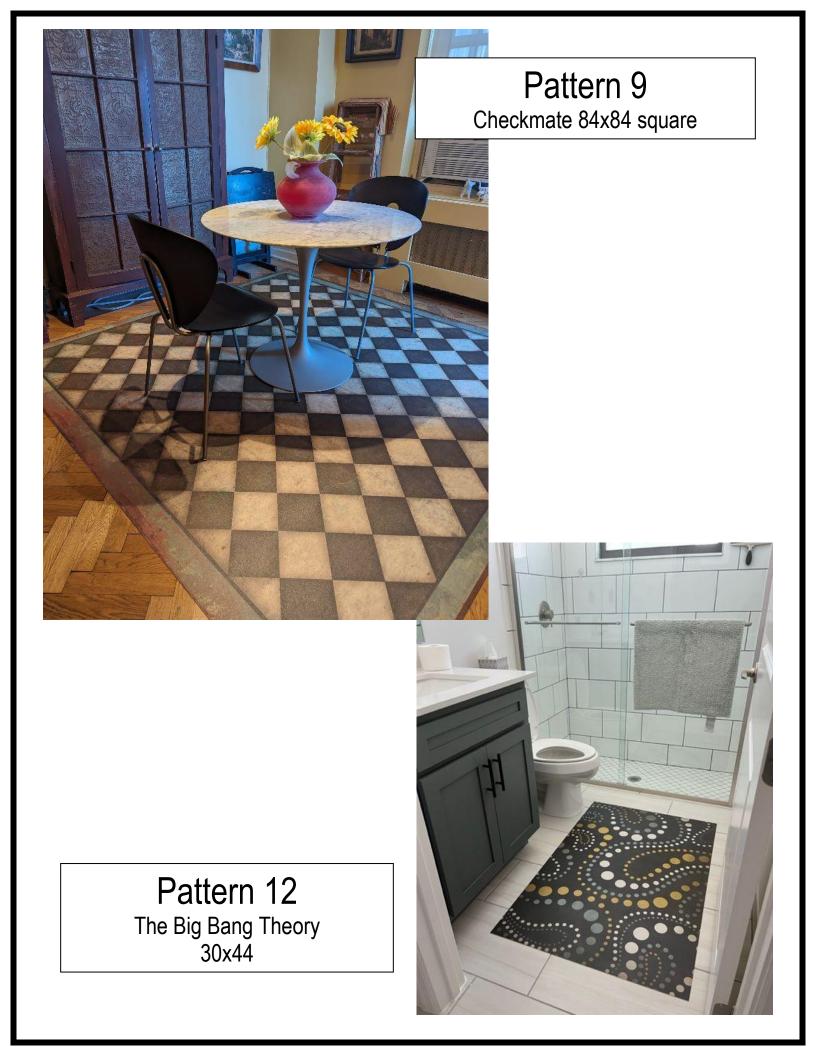

Captain Nemo custom size 8x10









Vinyl Floor Cloths are not just for the floor. Use them as tabletop protectors.













#### Pattern 7 Checkered Past

Any Pattern 7 color can be made with less distressing for a cleaner look. Contact the store for more info.









Check Please



### Pattern 9 Checkmate







#### Checkmate







Pattern 9 Checkmate











## Pattern 14 Great Expectations























Pattern 20 Astraea \*lightly distressed version custom size runner



Pattern 20 Astraea



Pattern 20 Vesper Used as a tabletop protector



### Pattern 20 Stargazer

Stargazer is made with or without a border. The vinyl cuts easily to fit around fixtures, air vents, or angled corners.