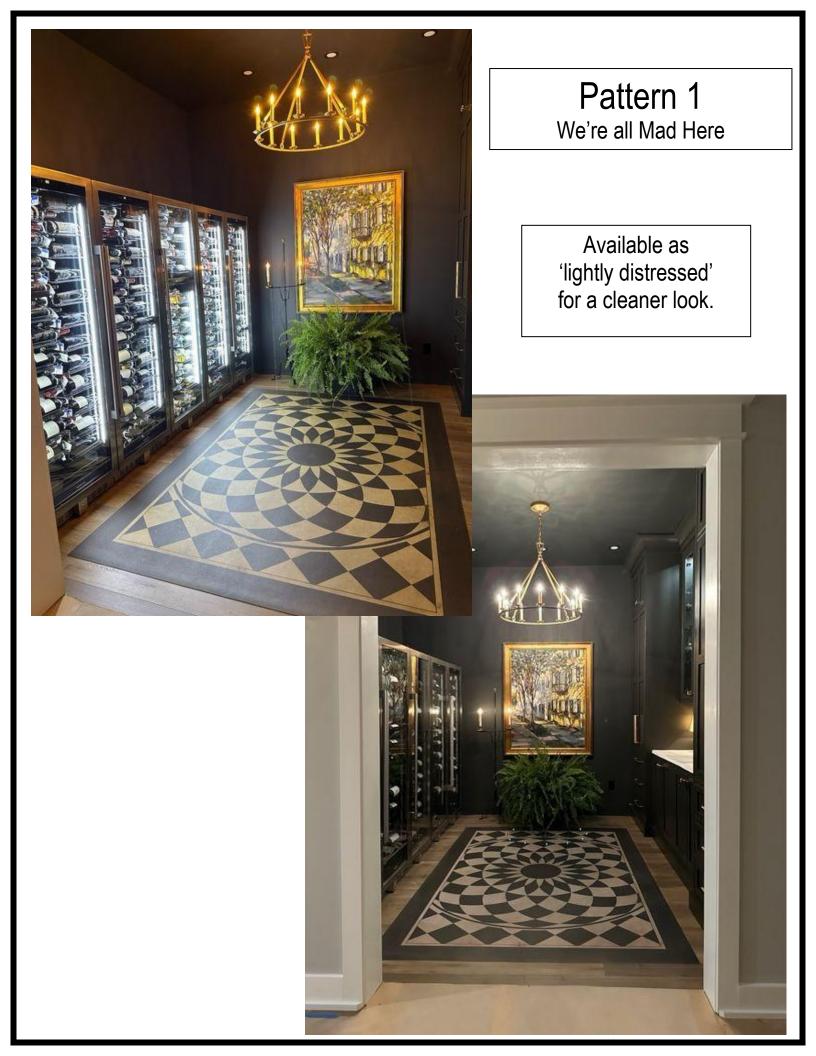

Captain Nemo custom size 8x10









Vinyl Floor Cloths are not just for the floor. Use them as tabletop protectors.













#### Pattern 7 Checkered Past

Any Pattern 7 color can be made with less distressing for a cleaner look. Contact the store for more info.









Check Please



### Pattern 9 Checkmate







#### Checkmate







Pattern 9 Checkmate











## Pattern 14 Great Expectations























Pattern 20 Astraea \*lightly distressed version custom size runner



Pattern 20 Astraea



Pattern 20 Vesper Used as a tabletop protector



### Pattern 20 Stargazer

Stargazer is made with or without a border. The vinyl cuts easily to fit around fixtures, air vents, or angled corners.