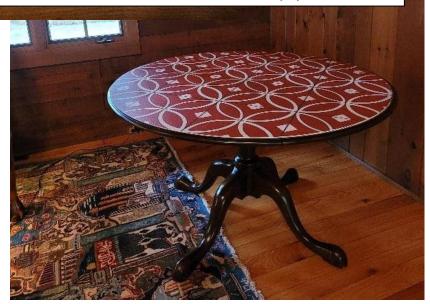

Captain Nemo custom size 8x10

Vinyl Floor Cloths are not just for the floor. Use them as tabletop protectors.