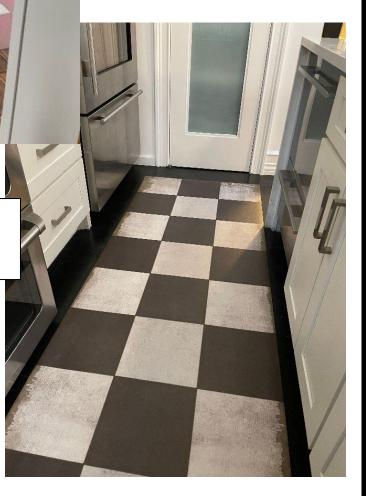

Captain Nemo custom size 8x10









Vinyl Floor Cloths are not just for the floor. Use them as tabletop protectors.













#### Pattern 7 Checkered Past

Any Pattern 7 color can be made with less distressing for a cleaner look. Contact the store for more info.









Check Please



### Pattern 9 Checkmate







#### Checkmate







Pattern 9 Checkmate











## Pattern 14 Great Expectations























Pattern 20 Astraea \*lightly distressed version custom size runner



Pattern 20 Astraea



Pattern 20 Vesper Used as a tabletop protector



### Pattern 20 Stargazer

Stargazer is made with or without a border. The vinyl cuts easily to fit around fixtures, air vents, or angled corners.