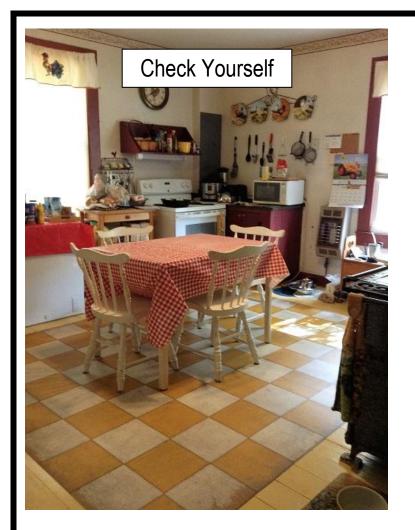

#### Pattern 7 Checkered Past

Any Pattern 7 color can be made with less distressing for a cleaner look. Contact the store for more info.

Check Please