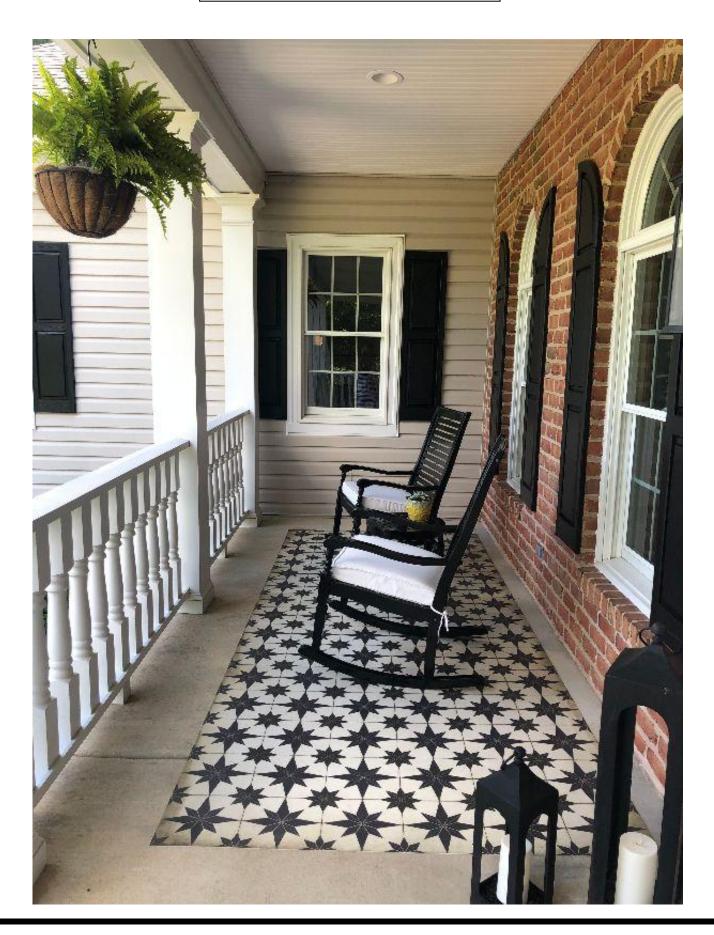

## Pattern 14 Great Expectations

Pattern 20 Astraea \*lightly distressed version custom size runner

Pattern 20 Astraea

Pattern 20 Vesper Used as a tabletop protector

### Pattern 20 Stargazer

Stargazer is made with or without a border. The vinyl cuts easily to fit around fixtures, air vents, or angled corners.