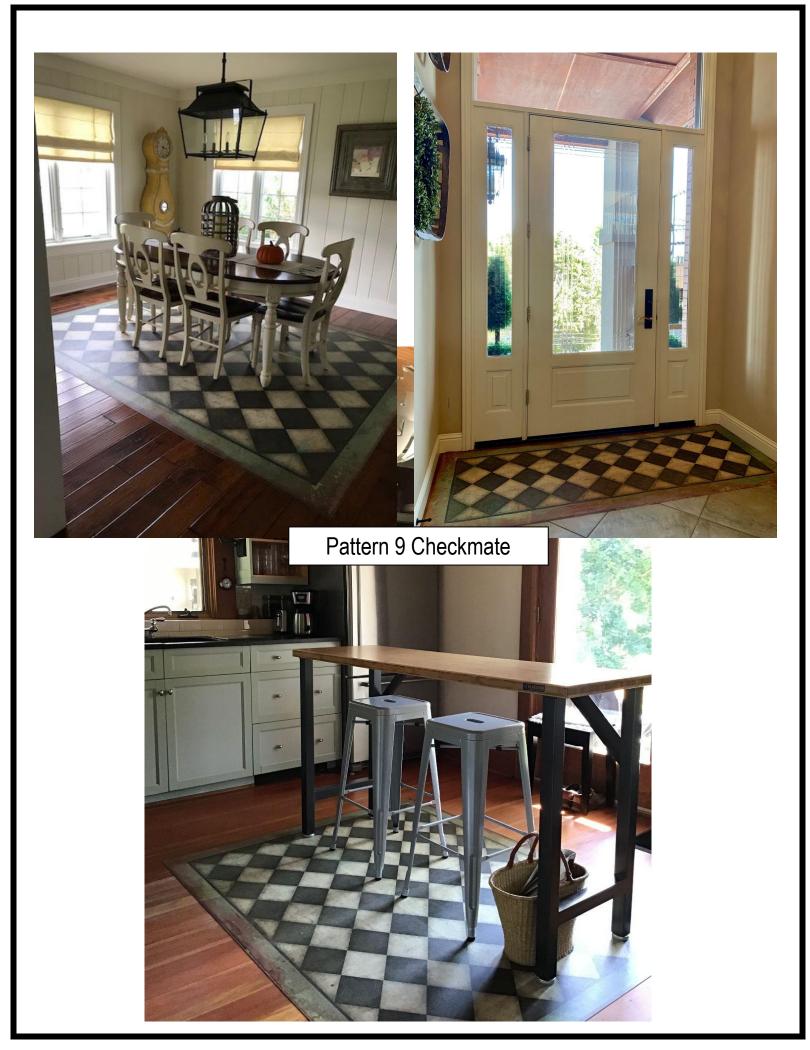

Captain Nemo custom size 8x10









Vinyl Floor Cloths are not just for the floor. Use them as tabletop protectors.













#### Pattern 7 Checkered Past

Any Pattern 7 color can be made with less distressing for a cleaner look. Contact the store for more info.









Check Please



### Pattern 9 Checkmate







#### Checkmate







Pattern 9 Checkmate











## Pattern 14 Great Expectations























Pattern 20 Astraea \*lightly distressed version custom size runner



Pattern 20 Astraea



Pattern 20 Vesper Used as a tabletop protector



### Pattern 20 Stargazer

Stargazer is made with or without a border. The vinyl cuts easily to fit around fixtures, air vents, or angled corners.