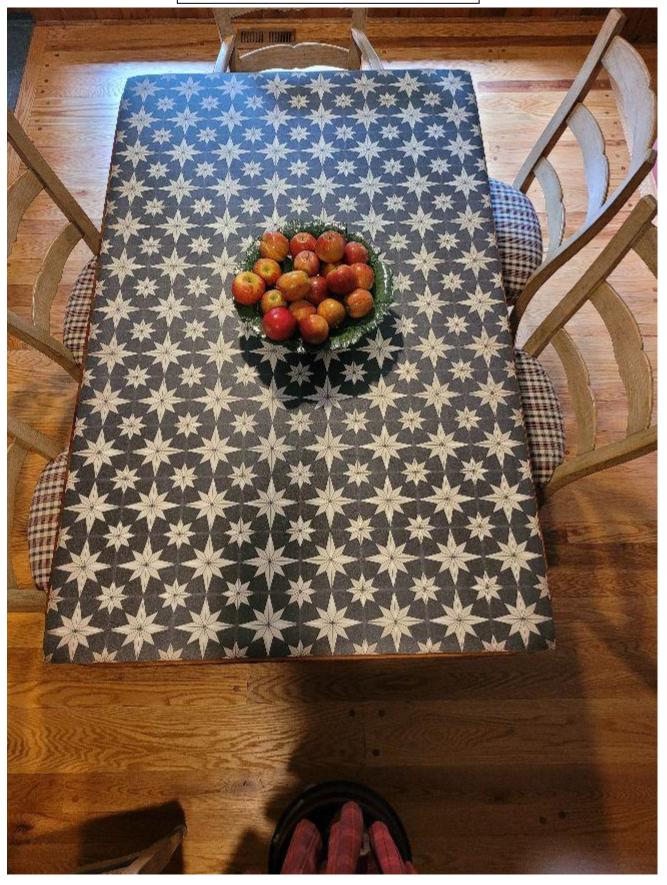

Captain Nemo custom size 8x10

Vinyl Floor Cloths are not just for the floor. Use them as tabletop protectors.

## Pattern 14 Great Expectations

Pattern 20 Astraea \*lightly distressed version custom size runner

Pattern 20 Astraea

Pattern 20 Vesper Used as a tabletop protector