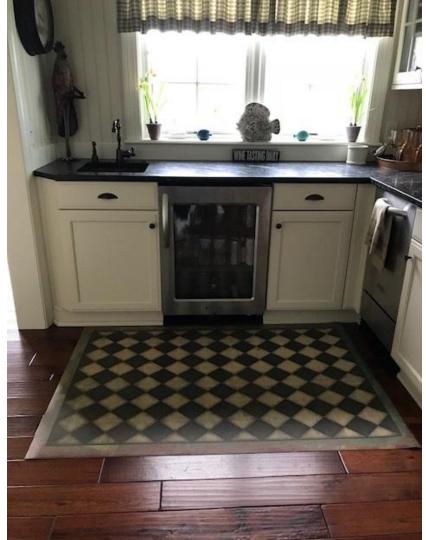

Captain Nemo custom size 8x10









Vinyl Floor Cloths are not just for the floor. Use them as tabletop protectors.













#### Pattern 7 Checkered Past

Any Pattern 7 color can be made with less distressing for a cleaner look. Contact the store for more info.









Check Please



### Pattern 9 Checkmate







#### Checkmate







Pattern 9 Checkmate











## Pattern 14 Great Expectations























Pattern 20 Astraea \*lightly distressed version custom size runner



Pattern 20 Astraea



Pattern 20 Vesper Used as a tabletop protector



### Pattern 20 Stargazer

Stargazer is made with or without a border. The vinyl cuts easily to fit around fixtures, air vents, or angled corners.