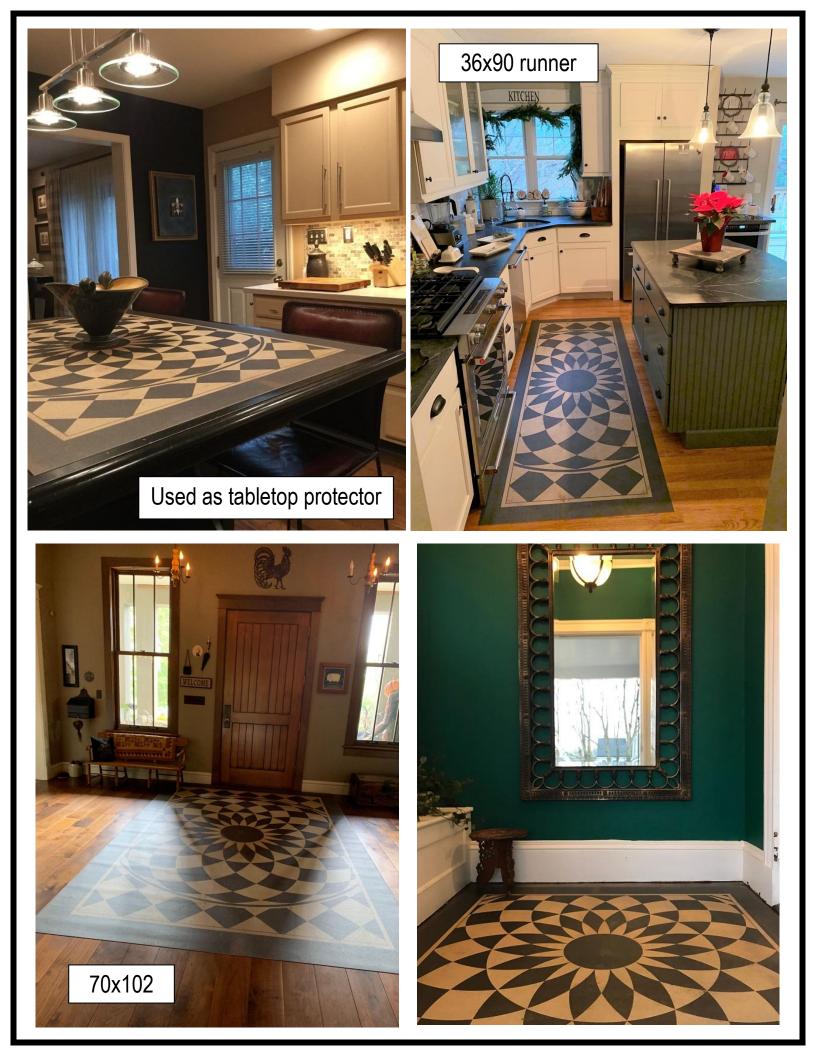

Captain Nemo custom size 8x10

Vinyl Floor Cloths are not just for the floor. Use them as tabletop protectors.