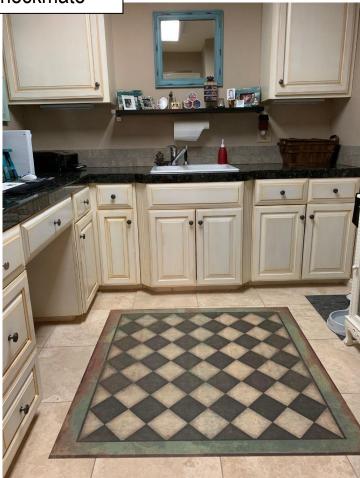

Captain Nemo custom size 8x10









Vinyl Floor Cloths are not just for the floor. Use them as tabletop protectors.













#### Pattern 7 Checkered Past

Any Pattern 7 color can be made with less distressing for a cleaner look. Contact the store for more info.









Check Please



### Pattern 9 Checkmate







#### Checkmate







Pattern 9 Checkmate











## Pattern 14 Great Expectations























Pattern 20 Astraea \*lightly distressed version custom size runner



Pattern 20 Astraea



Pattern 20 Vesper Used as a tabletop protector



### Pattern 20 Stargazer

Stargazer is made with or without a border. The vinyl cuts easily to fit around fixtures, air vents, or angled corners.