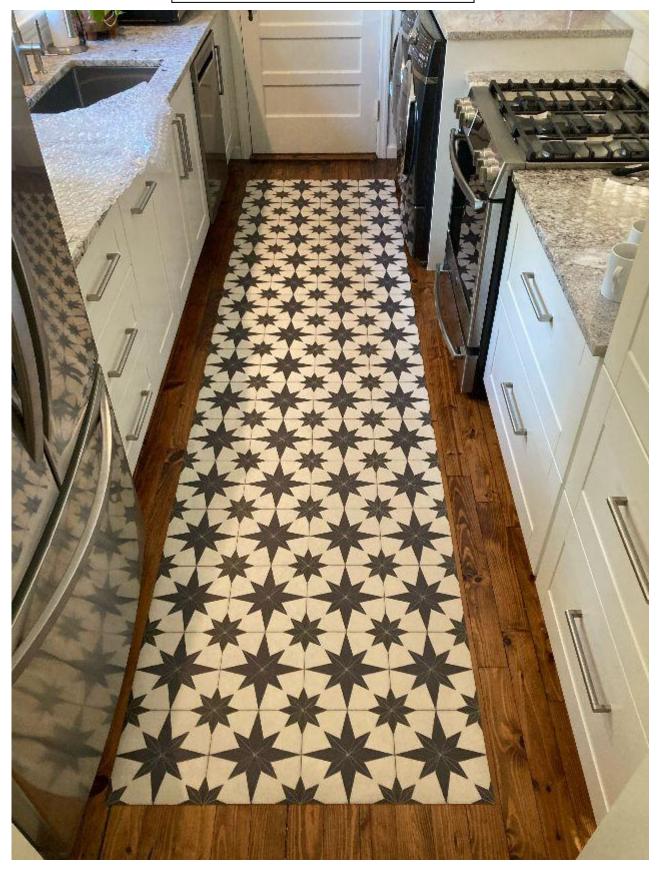

Captain Nemo custom size 8x10









Vinyl Floor Cloths are not just for the floor. Use them as tabletop protectors.













#### Pattern 7 Checkered Past

Any Pattern 7 color can be made with less distressing for a cleaner look. Contact the store for more info.









Check Please



### Pattern 9 Checkmate







#### Checkmate







Pattern 9 Checkmate











## Pattern 14 Great Expectations























Pattern 20 Astraea \*lightly distressed version custom size runner



Pattern 20 Astraea



Pattern 20 Vesper Used as a tabletop protector



### Pattern 20 Stargazer

Stargazer is made with or without a border. The vinyl cuts easily to fit around fixtures, air vents, or angled corners.