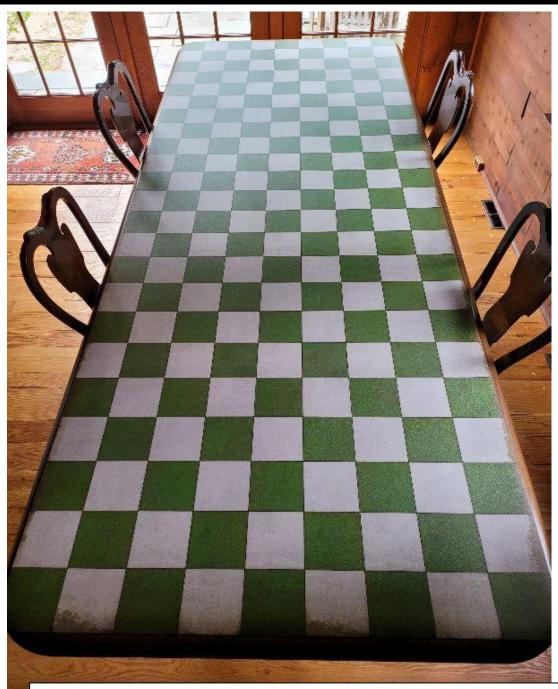

Captain Nemo custom size 8x10









Vinyl Floor Cloths are not just for the floor. Use them as tabletop protectors.













#### Pattern 7 Checkered Past

Any Pattern 7 color can be made with less distressing for a cleaner look. Contact the store for more info.









Check Please



### Pattern 9 Checkmate







#### Checkmate







Pattern 9 Checkmate











## Pattern 14 Great Expectations























Pattern 20 Astraea \*lightly distressed version custom size runner



Pattern 20 Astraea



Pattern 20 Vesper Used as a tabletop protector



### Pattern 20 Stargazer

Stargazer is made with or without a border. The vinyl cuts easily to fit around fixtures, air vents, or angled corners.