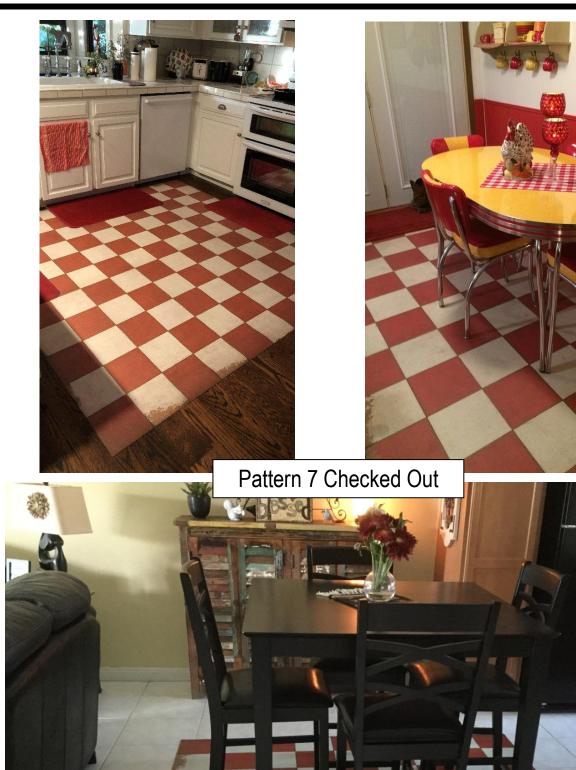

#### Pattern 7 Checkered Past

Any Pattern 7 color can be made with less distressing for a cleaner look. Contact the store for more info.

Check Please