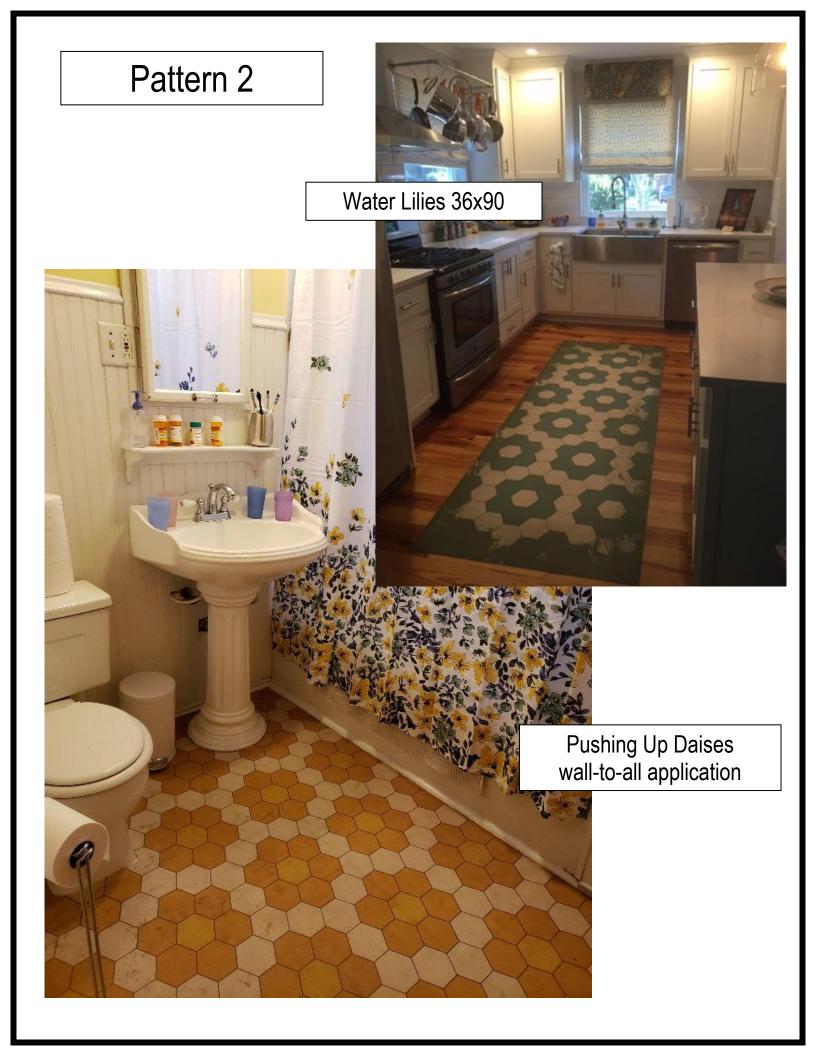

Captain Nemo custom size 8x10

Vinyl Floor Cloths are not just for the floor. Use them as tabletop protectors.