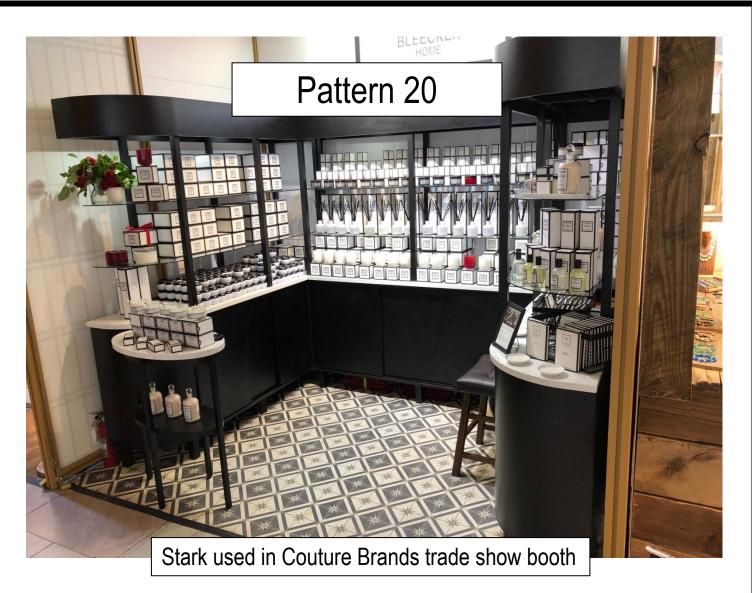

Captain Nemo custom size 8x10









Vinyl Floor Cloths are not just for the floor. Use them as tabletop protectors.













#### Pattern 7 Checkered Past

Any Pattern 7 color can be made with less distressing for a cleaner look. Contact the store for more info.









Check Please



### Pattern 9 Checkmate







#### Checkmate







Pattern 9 Checkmate











## Pattern 14 Great Expectations























Pattern 20 Astraea \*lightly distressed version custom size runner



Pattern 20 Astraea



Pattern 20 Vesper Used as a tabletop protector



### Pattern 20 Stargazer

Stargazer is made with or without a border. The vinyl cuts easily to fit around fixtures, air vents, or angled corners.