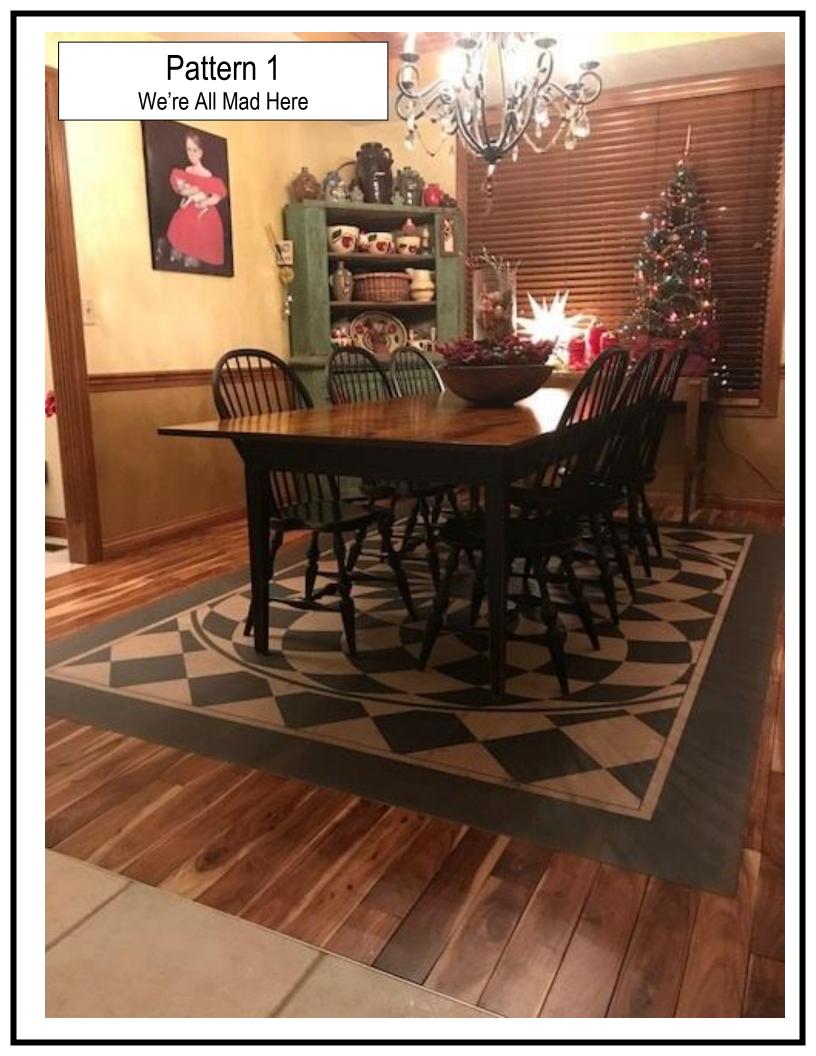

Captain Nemo custom size 8x10









Vinyl Floor Cloths are not just for the floor. Use them as tabletop protectors.













#### Pattern 7 Checkered Past

Any Pattern 7 color can be made with less distressing for a cleaner look. Contact the store for more info.









Check Please



### Pattern 9 Checkmate







#### Checkmate







Pattern 9 Checkmate











## Pattern 14 Great Expectations























Pattern 20 Astraea \*lightly distressed version custom size runner



Pattern 20 Astraea



Pattern 20 Vesper Used as a tabletop protector



### Pattern 20 Stargazer

Stargazer is made with or without a border. The vinyl cuts easily to fit around fixtures, air vents, or angled corners.