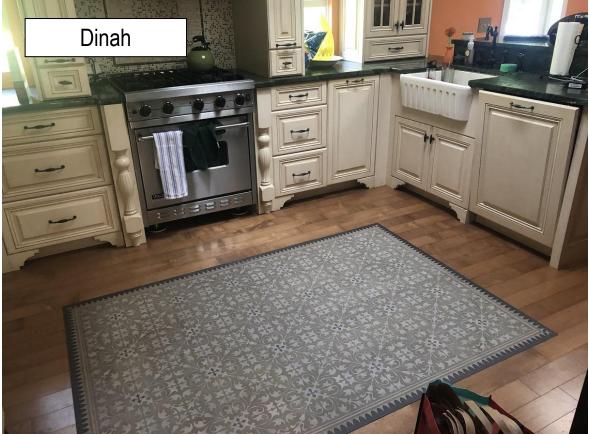

### Pattern 20 Stargazer

Stargazer is made with or without a border. The vinyl cuts easily to fit around fixtures, air vents, or angled corners.